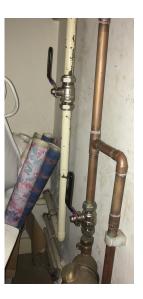

#### **ON ARRIVAL:**

**WATER:** On arrival turn on water by the two levers in the airing cupboard. In line with the pipe is ON. When leaving turn the two levers in the airing cupboard to HORIZONTAL to turn off.