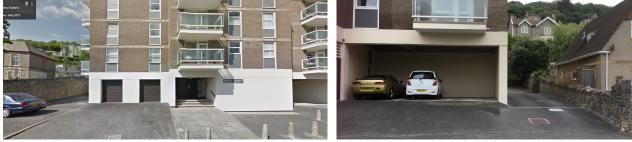

## LOCATION

Maple court sits at the top of Highbury Road at the junction of Shrubbery Avenue. Best access is from the promenade opposite Knightstone Island, turning right at Michelangelo's restaurant.

The building offers little potential for parking other than the 4D garage at the rear (second from the right by the gate). The key is the flat stamped key.