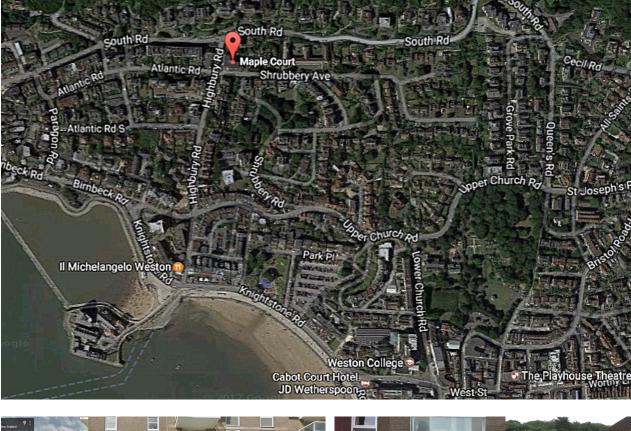

## LOCATION

Maple court sits at the top of Highbury Road at the junction of Shrubbery Avenue. Best access is from the promenade opposite Knightstone Island, turning right at Michelangelo's restaurant.

The building offers little potential for parking other than the 4D garage at the rear (second from the right by the gate). The key is the flat stamped key.